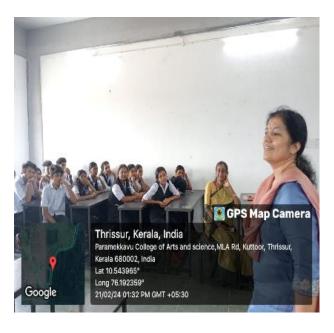

#### REPORT

The Department of Malayalam at Paramekkavu College of Arts and Science conducted a National Mother Language Day celebration on February 21st on the college campus. All students of the department attended the seminar. The program began with a prayer led by students from the second-semester B.Sc. Computer Science and Applications.

The seminar was inaugurated by Dr. (Capt.) Suseela Menon R, Principal of Paramekkavu College.

On February 21st, the talk was delivered by Smt. Dr. Jisha Elizabeth Vargees, Assistant Professor at Vimala College (Autonomous), Thrissur. The student coordinator gave the vote of thanks at the end of the session. The resource persons highlighted the importance of the Malayalam language. An interactive session followed the talk, during which students asked questions and clarified their doubts.