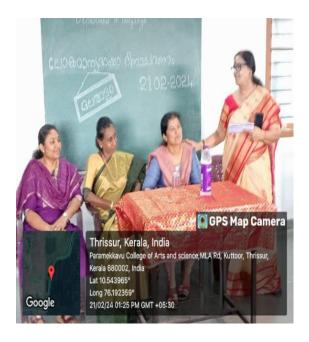

#### REPORT

The Department of Malayalam at Paramekkavu College of Arts and Science conducted a National Mother Language Day celebration on February 21st on the college campus. All students of the department attended the seminar. The program began with a prayer led by students from the second-semester B.Sc. Computer Science and Applications.

Smt. Ramya K. and Smt. Limitha C. M., the seminar coordinators and Assistant Professors, were present, along with Smt. Ushadevi K., Head of the Department of English, who delivered the welcome speech and introduced the session to the audience. Prasanth Balakrishnan, Administrator of Paramekkavu Arts and Science College, delivered the presidential address. His opening remarks set a positive tone for the event, emphasizing the importance of the seminar topics.

The seminar was inaugurated by Dr. (Capt.) Suseela Menon R, Principal of Paramekkavu College.

On February 21st, the talk was delivered by Smt. Dr. Jisha Elizabeth Vargees, Assistant Professor at Vimala College (Autonomous), Thrissur. The student coordinator gave the vote of thanks at the end of the session. The resource persons highlighted the importance of the Malayalam language. An interactive session followed the talk, during which students asked questions and clarified their doubts.