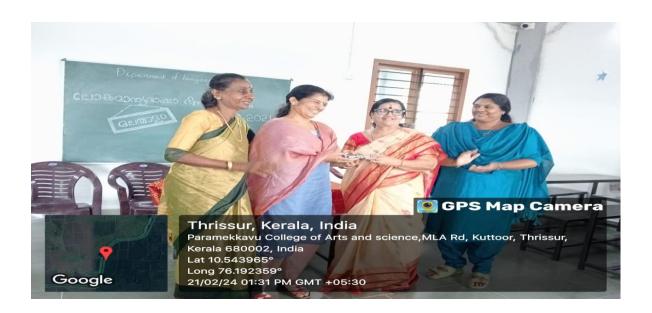

#### REPORT

The Department of Malayalam at Paramekkavu College of Arts and Science conducted a National Mother Language Day celebration on February 21st on the college campus. All students of the department attended the seminar. The program began with a prayer led by students from the second-semester B.Sc. Computer Science and Applications.

Smt. Ramya K. and Smt. Limitha C. M., the seminar coordinators and Assistant Professors, were present, along with Smt. Ushadevi K., Head of the Department of English, who delivered the welcome speech and introduced the session to the audience. Prasanth Balakrishnan, Administrator of Paramekkavu Arts and Science College, delivered the presidential address. His opening remarks set a positive tone for the event, emphasizing the importance of the seminar topics.

The seminar was inaugurated by Dr. (Capt.) Suseela Menon R, Principal of Paramekkavu College.

On February 21st, the talk was delivered by Smt. Dr. Jisha Elizabeth Vargees, Assistant Professor at Vimala College (Autonomous), Thrissur. The student coordinator gave the vote of thanks at the end of the session. The resource persons highlighted the importance of the Malayalam language. An interactive session followed the talk, during which students asked questions and clarified their doubts.